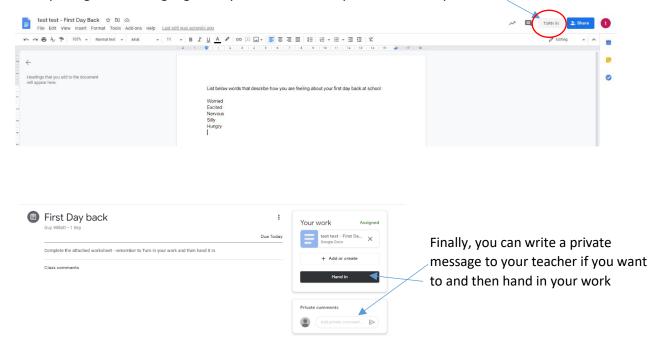

If completing a task on a google doc you must TURN IN your work when you have finished it.

Due 2 Sep

Just for starters