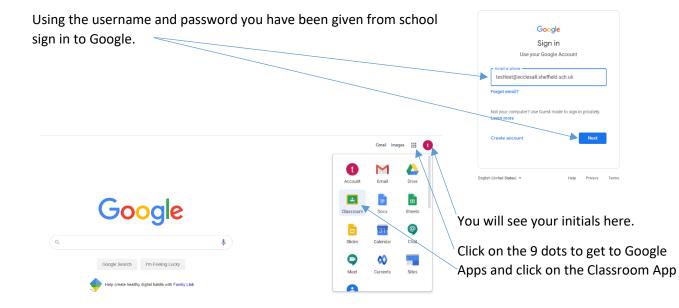

Using Google Classroom - A pupil guide:

Open up Google and click Sign in

Gmail Images Sign in

The first time you do this you will be prompted to join a classroom – click continue then click "I'm a

| ou will go to the "Stream" page of your Goo                                                                                                                                                                                                                           | ogle Classroom.                                                                                | Stream Classwork People                                                                                                                        |   |
|-----------------------------------------------------------------------------------------------------------------------------------------------------------------------------------------------------------------------------------------------------------------------|------------------------------------------------------------------------------------------------|------------------------------------------------------------------------------------------------------------------------------------------------|---|
| Here you will find all sorts of messages and a<br>There is also a reminder box for when things<br>ompleted by.                                                                                                                                                        | assignments.                                                                                   |                                                                                                                                                |   |
| ompleted by.                                                                                                                                                                                                                                                          | Upcoming<br>Dat today<br>That we are all today form,<br>Port Bay back                          | Cuy Willatt posted a new question: What are you looking forward to on your first day? Iso Cuy Willatt posted a new assignment: First Day back. | 1 |
|                                                                                                                                                                                                                                                                       |                                                                                                | Void       Opy Watert       Void cone to your finit day laids.                                                                                 | 1 |
|                                                                                                                                                                                                                                                                       |                                                                                                | Guy Willatt posted a new question: What do you think should happen to teams who cheat?                                                         | I |
| Stream Classwork People                                                                                                                                                                                                                                               |                                                                                                | Cury Willett posted a new assignment: Tour de France 25 Aug Grup Willett Grup Willett                                                          | 1 |
| 🖹 View your work                                                                                                                                                                                                                                                      |                                                                                                | Vectore to your Google Classroom                                                                                                               | 1 |
| first Day<br>What are you looking forward to on your fir<br>Prefer Day back<br>Complete the attached worksheet - tenember to Train in your work and then Tamde in<br>Total test test - First Day Back<br>Complete Days<br>test test - First Day Back<br>Complete Days | You will see work is put<br>or Headings.<br>Click on an assignment<br>instructions and any lin | to see                                                                                                                                         |   |
| Week 1 :                                                                                                                                                                                                                                                              | documents to open or o                                                                         |                                                                                                                                                |   |
| What do you think should happen to teams No due date                                                                                                                                                                                                                  |                                                                                                |                                                                                                                                                |   |
| Tour de France Due 2 Sep                                                                                                                                                                                                                                              |                                                                                                |                                                                                                                                                |   |
| Getting started :                                                                                                                                                                                                                                                     |                                                                                                |                                                                                                                                                |   |