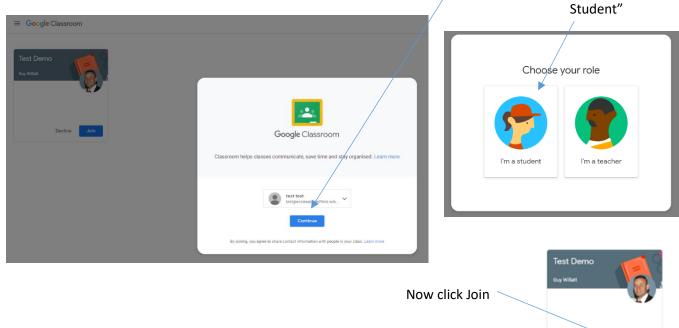

Using Google Classroom - A pupil guide:

Open up Google and click Sign in

Gmail Images Sign in

The first time you do this you will be prompted to join a classroom – click continue then click "I'm a

| ou will go to the "Stream" page of your Goo                                                                                                                                                                                                                           | ogle Classroom.                                                                                | Stream Classwork People                                                                                                                        |   |
|-----------------------------------------------------------------------------------------------------------------------------------------------------------------------------------------------------------------------------------------------------------------------|------------------------------------------------------------------------------------------------|------------------------------------------------------------------------------------------------------------------------------------------------|---|
| Here you will find all sorts of messages and a<br>There is also a reminder box for when things<br>ompleted by.                                                                                                                                                        | assignments.                                                                                   |                                                                                                                                                |   |
| ompleted by.                                                                                                                                                                                                                                                          | Upcoming<br>Dat today<br>That we are all today form,<br>Port Bay back                          | Cuy Willatt posted a new question: What are you looking forward to on your first day? Iso Cuy Willatt posted a new assignment: First Day back. | 1 |
|                                                                                                                                                                                                                                                                       |                                                                                                | Void       Opy Watert       Void cone to your finit day laids.                                                                                 | 1 |
|                                                                                                                                                                                                                                                                       |                                                                                                | Guy Willatt posted a new question: What do you think should happen to teams who cheat?                                                         | I |
| Stream Classwork People                                                                                                                                                                                                                                               |                                                                                                | Cury Willett posted a new assignment: Tour de France 25 Aug Grup Willett Grup Willett                                                          | 1 |
| 🖹 View your work                                                                                                                                                                                                                                                      |                                                                                                | Vectore to your Google Classroom                                                                                                               | 1 |
| first Day<br>What are you looking forward to on your fir<br>Prefer Day back<br>Complete the attached worksheet - tenember to Train in your work and then Tamde in<br>Total test test - First Day Back<br>Complete Days<br>test test - First Day Back<br>Complete Days | You will see work is put<br>or Headings.<br>Click on an assignment<br>instructions and any lin | to see                                                                                                                                         |   |
| Week 1 :                                                                                                                                                                                                                                                              | documents to open or o                                                                         |                                                                                                                                                |   |
| What do you think should happen to teams No due date                                                                                                                                                                                                                  |                                                                                                |                                                                                                                                                |   |
| Tour de France Due 2 Sep                                                                                                                                                                                                                                              |                                                                                                |                                                                                                                                                |   |
| Getting started :                                                                                                                                                                                                                                                     |                                                                                                |                                                                                                                                                |   |