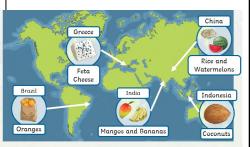

Food that is recently made or obtained; e.g. not tinned or frozen.

Food that has been altered in some way during

The growing and producing of food.

How food gets from the farms to our table.

Understanding change, capable of changing and accepting change