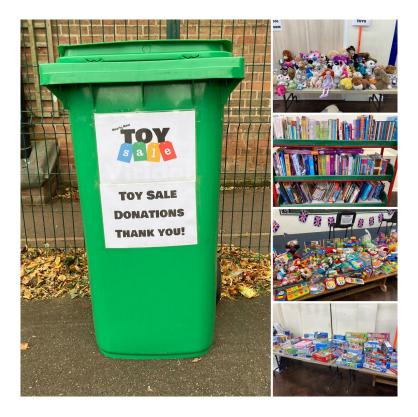

If you would like to sell your toys please email toysale@eptfa.org.uk

If you would like to donate unwanted toys please bring them to school before 10th November We are collecting donations in the labelled green bins near kids club entrance and the Y1 playground. If you have larger toys to donate please text Lucy on 07841633036.