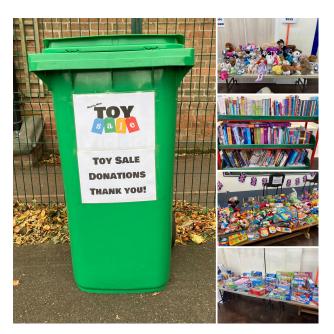

## If you would like to sell your toys please email toysale@eptfa.org.uk

If you would like to donate unwanted toys please bring them to school before 15th November We are collecting donations in the labelled green bins near kids club entrance. If you have larger toys to donate please text Lucy on 07841633036.